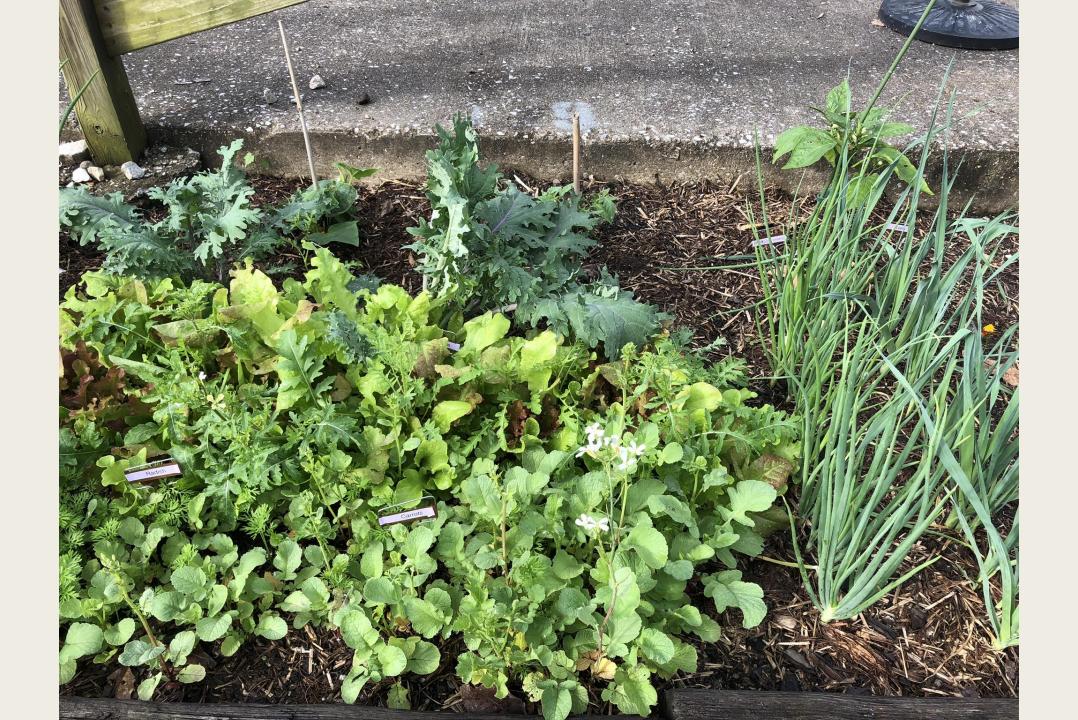

#### Plants

- Carrots
- Cucumbers
- > Kale
- > Leeks
- > Onions
- Peppers
- Radishes
- Shallots
- Squash
- Tomatoes

# **The Plan**

| repper  | tomato           | a<br>cuchmber<br>Vinë | pepper<br>18-24"                                                                                                                                                                                                                                                                                                                                                                                                                                                                                                                                                                                                                                                                                                                                                                                                                                                                                                                                                                                                                                                                                                                                                                                                                                                                                                                                                                                                                                                                                                                                                                                                                                                                                                                                                                                                                                                                                                                                                                                                                                                                                                               | tomato.        | pepper            |
|---------|------------------|-----------------------|--------------------------------------------------------------------------------------------------------------------------------------------------------------------------------------------------------------------------------------------------------------------------------------------------------------------------------------------------------------------------------------------------------------------------------------------------------------------------------------------------------------------------------------------------------------------------------------------------------------------------------------------------------------------------------------------------------------------------------------------------------------------------------------------------------------------------------------------------------------------------------------------------------------------------------------------------------------------------------------------------------------------------------------------------------------------------------------------------------------------------------------------------------------------------------------------------------------------------------------------------------------------------------------------------------------------------------------------------------------------------------------------------------------------------------------------------------------------------------------------------------------------------------------------------------------------------------------------------------------------------------------------------------------------------------------------------------------------------------------------------------------------------------------------------------------------------------------------------------------------------------------------------------------------------------------------------------------------------------------------------------------------------------------------------------------------------------------------------------------------------------|----------------|-------------------|
|         | lettuce<br>9-15" | Kale                  | the state of the s | cucumber       |                   |
| pepper  | red<br>lettuce   | spinach<br>10-12"     | spinach                                                                                                                                                                                                                                                                                                                                                                                                                                                                                                                                                                                                                                                                                                                                                                                                                                                                                                                                                                                                                                                                                                                                                                                                                                                                                                                                                                                                                                                                                                                                                                                                                                                                                                                                                                                                                                                                                                                                                                                                                                                                                                                        | red<br>lettuce | bush              |
| phions. | red<br>lettra    | lettuce               | lettuce                                                                                                                                                                                                                                                                                                                                                                                                                                                                                                                                                                                                                                                                                                                                                                                                                                                                                                                                                                                                                                                                                                                                                                                                                                                                                                                                                                                                                                                                                                                                                                                                                                                                                                                                                                                                                                                                                                                                                                                                                                                                                                                        | red<br>lettuce | onions<br>24-30'' |
|         |                  | adish / car           | 1-18"                                                                                                                                                                                                                                                                                                                                                                                                                                                                                                                                                                                                                                                                                                                                                                                                                                                                                                                                                                                                                                                                                                                                                                                                                                                                                                                                                                                                                                                                                                                                                                                                                                                                                                                                                                                                                                                                                                                                                                                                                                                                                                                          |                |                   |

lettuce 4/square (it the climbs tened) lettuce 4/square Kale? 1-2/square carrots 16/square marigolds 4/square spinach? 9/square (4" apart) Dhions 16/square (3" apart)