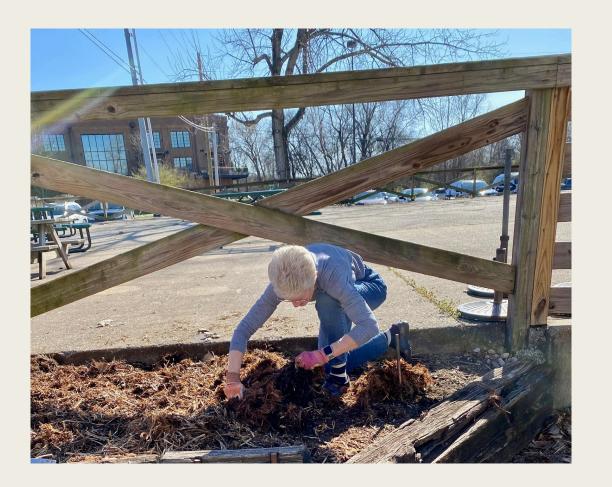

## WEEDING

### Process

- Cleared garden of weeds
- Gathered seeds and seedlings from various sourceslibrary, friends, WCMGA and team members
- Started some seeds at home and transplanted to garden when ready
- Planted other seeds directly
- Watered and weeded
- Harvested and cleaned up