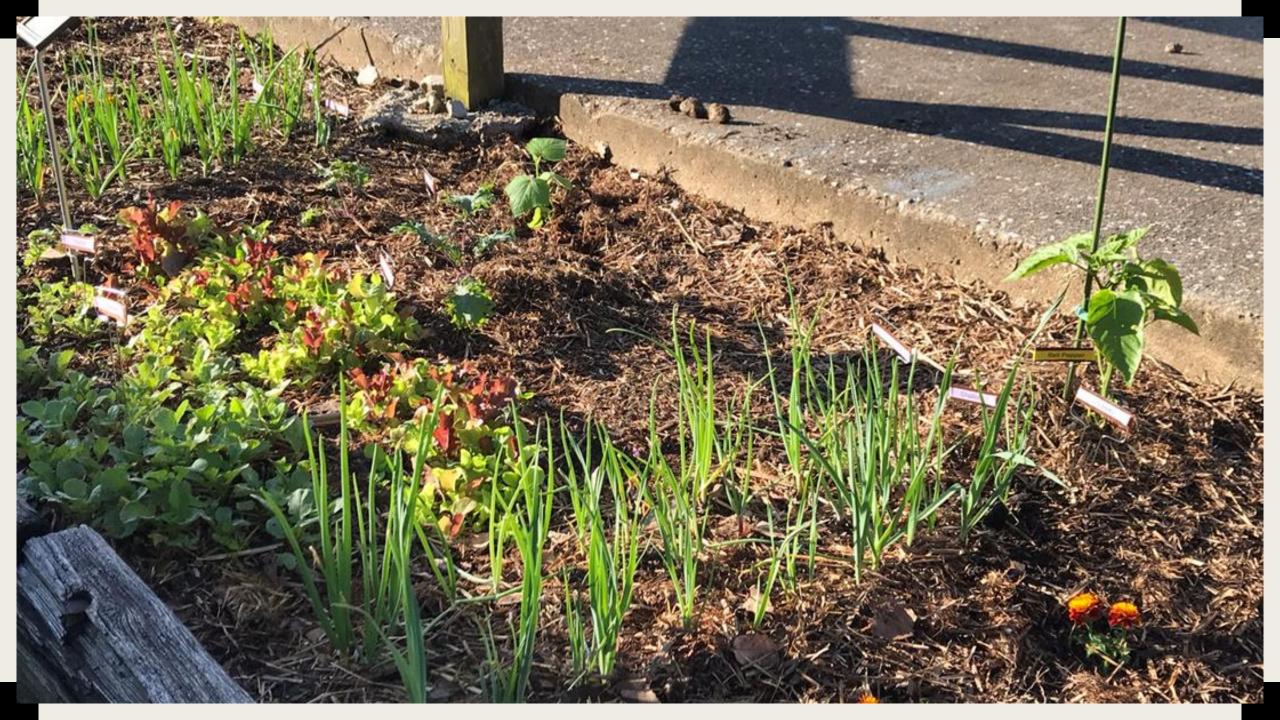

#### Plants

- Carrots
- Cucumbers
- > Kale
- > Leeks
- > Onions
- Peppers
- Radishes
- Shallots
- Squash
- Tomatoes

# **The Plan**

| repper  | tomato           | a<br>cuchmber<br>Vinë | pepper<br>18-24"                                                                                                                                                                                                                                                                                                                                                                                                                                                                                                                                                                                                                                                                                                                                                                                                                                                                                                                                                                                                                                                                                                                                                                                                                                                                                                                                                                                                                                                                                                                                                                                                                                                                                                                                                                                                                                                                                                                                                                                                                                                                                                               | tomato.        | pepper            |
|---------|------------------|-----------------------|--------------------------------------------------------------------------------------------------------------------------------------------------------------------------------------------------------------------------------------------------------------------------------------------------------------------------------------------------------------------------------------------------------------------------------------------------------------------------------------------------------------------------------------------------------------------------------------------------------------------------------------------------------------------------------------------------------------------------------------------------------------------------------------------------------------------------------------------------------------------------------------------------------------------------------------------------------------------------------------------------------------------------------------------------------------------------------------------------------------------------------------------------------------------------------------------------------------------------------------------------------------------------------------------------------------------------------------------------------------------------------------------------------------------------------------------------------------------------------------------------------------------------------------------------------------------------------------------------------------------------------------------------------------------------------------------------------------------------------------------------------------------------------------------------------------------------------------------------------------------------------------------------------------------------------------------------------------------------------------------------------------------------------------------------------------------------------------------------------------------------------|----------------|-------------------|
|         | lettuce<br>9-15" | Kale                  | the state of the s | cucumber       |                   |
| pepper  | red<br>lettuce   | spinach<br>10-12"     | spinach                                                                                                                                                                                                                                                                                                                                                                                                                                                                                                                                                                                                                                                                                                                                                                                                                                                                                                                                                                                                                                                                                                                                                                                                                                                                                                                                                                                                                                                                                                                                                                                                                                                                                                                                                                                                                                                                                                                                                                                                                                                                                                                        | red<br>lettuce | bush              |
| phions. | red<br>lettra    | lettuce               | lettuce                                                                                                                                                                                                                                                                                                                                                                                                                                                                                                                                                                                                                                                                                                                                                                                                                                                                                                                                                                                                                                                                                                                                                                                                                                                                                                                                                                                                                                                                                                                                                                                                                                                                                                                                                                                                                                                                                                                                                                                                                                                                                                                        | red<br>lettuce | onions<br>24-30'' |
|         |                  | adish / car           | 1-18"                                                                                                                                                                                                                                                                                                                                                                                                                                                                                                                                                                                                                                                                                                                                                                                                                                                                                                                                                                                                                                                                                                                                                                                                                                                                                                                                                                                                                                                                                                                                                                                                                                                                                                                                                                                                                                                                                                                                                                                                                                                                                                                          |                |                   |

lettuce 4/square (it the climbs tened) lettuce 4/square Kale? 1-2/square carrots 16/square marigolds 4/square spinach? 9/square (4" apart) Dhions 16/square (3" apart)