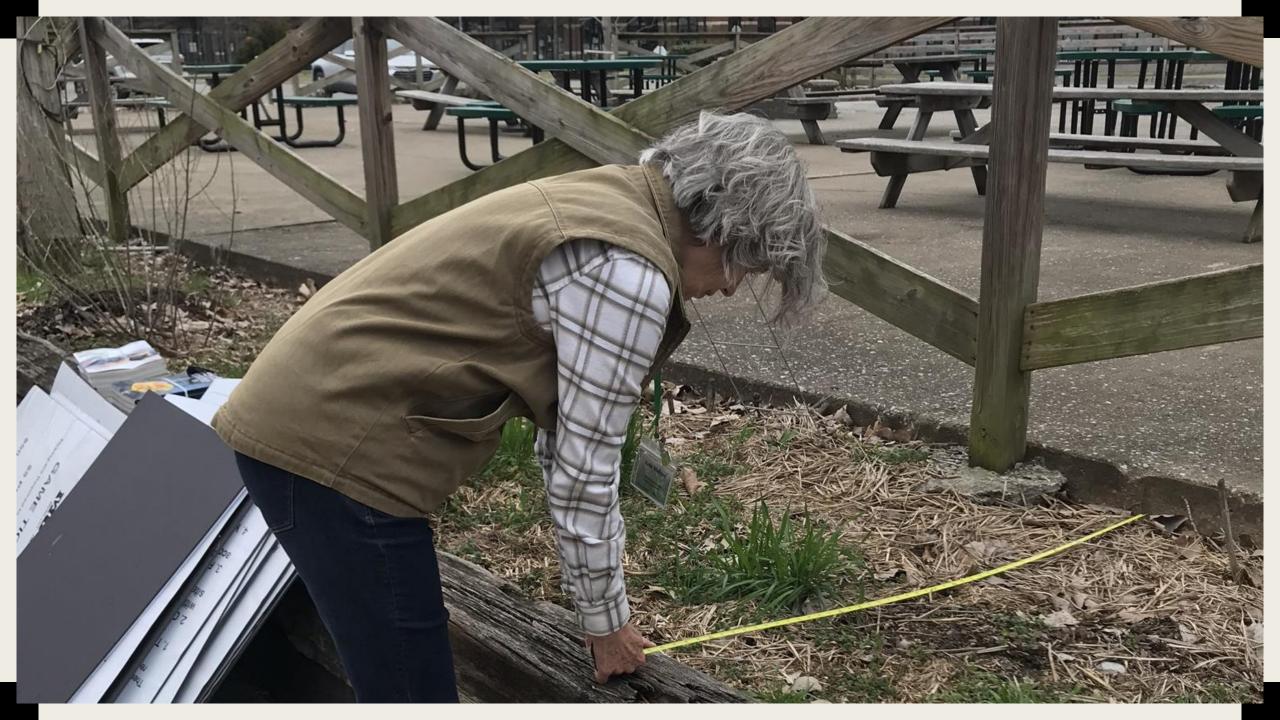

|                |                   |

lettuce 4/square (it the climbs tened) lettuce 4/square Kale? 1-2/square carrots 16/square marigolds 4/square spinach? 9/square (4" apart) Dhions 16/square (3" apart)

### Process

- Cleared garden of weeds
- Gathered seeds and seedlings from various sourceslibrary, friends, WCMGA and team members
- Started some seeds at home and transplanted to garden when ready
- Planted other seeds directly
- Watered and weeded
- Harvested and cleaned up





## WEEDING







## PLANTING





# WATERING



### HARVESTING











## AT WORK IN THE GARDEN WITH COVID



## **OUR GARDEN**